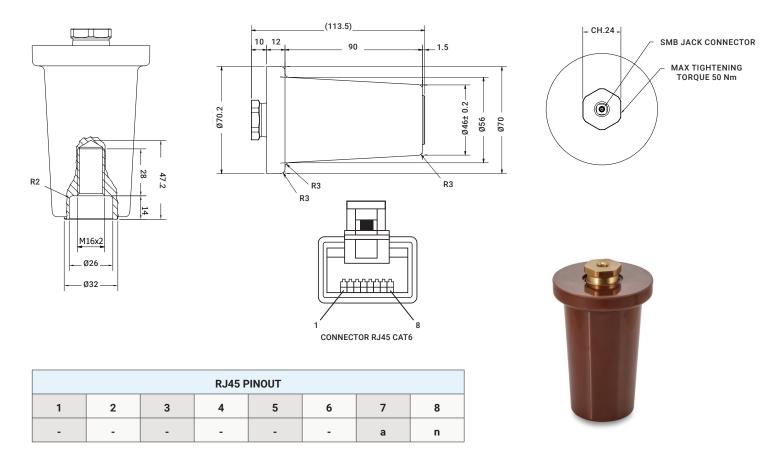

### VS-P-24-BP-C Back Plug Voltage Sensor

All linear dimensions are in millimeters.