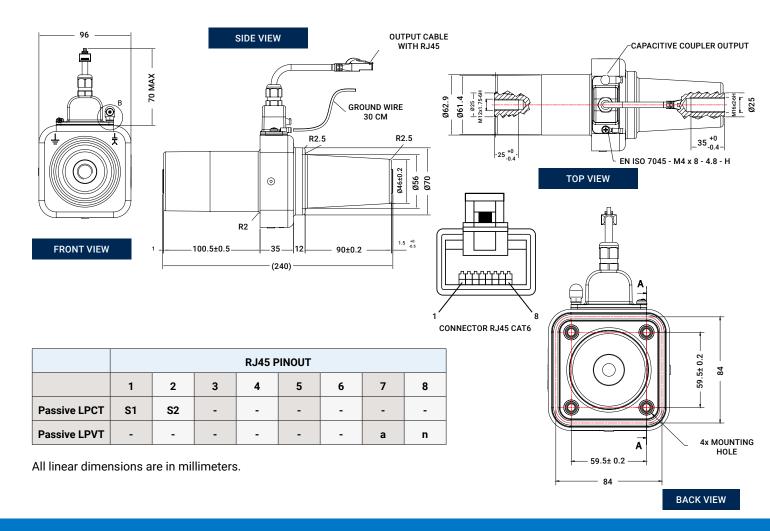

#### **TECHNICAL PARAMETERS**

| Bushing Type                                    | Outside cone plug-in type bushing                                                                                        |
|-------------------------------------------------|--------------------------------------------------------------------------------------------------------------------------|
| Interface Type (EN 50181)                       | С                                                                                                                        |
| Maximum voltage, Um                             | 24 kV                                                                                                                    |
| Rated Current, Ir                               | 630 A                                                                                                                    |
| Rated power frequency withstand                 | 50 kV                                                                                                                    |
| Rated lightning impulse withstand               | 125 kV                                                                                                                   |
| Rated short time withstand thermal current, Ith | 20 kA / 3s                                                                                                               |
| Dynamic nominal current, Idyn                   | 50 kA                                                                                                                    |
| LPVT Transformation Ratio                       | 10000 V: 1 V                                                                                                             |
| LPCT Transformation Ratio                       | DERIVATIVE TYPE 500 A: 150 mV at 50 Hz                                                                                   |
| Voltage Presence Signal                         | 11,5 pC ± 0,5 pF                                                                                                         |
| LPVT Accuracy Class                             | 0.5 / 1P (with calibration coefficients of ratio and phase)                                                              |
| LPCT Accuracy Class                             | 0.5S / 5P (with calibration coefficients of ratio and phase)                                                             |
| Weight                                          | 2,3 kg                                                                                                                   |
| Temperature Range                               | -15°/+50°C indoor (plus heating due to rated current)                                                                    |
| Applicable Standards                            | EN 50181:2010<br>IEC 61869/10<br>IEC 61869/11<br>IEC 61243-5<br>GSCM004 (rev. 0 10/2019)<br>GSCT005 (rev. 2 del 12/2019) |