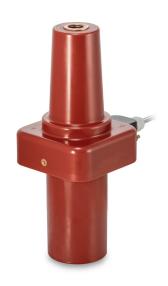

## CVS-P-24-SB01 Smart Bushing Current and Voltage Sensor

CVS-P-24-SB01 is a passive 24kV combined current and voltage sensor for indoor use suitable for installation as smart bushing in switchgear applications. It can be applied for both measurement and protection applications. Smart Bushing embeds a capacitive coupler for Voltage Presence indicators per IEC 61243-5.

### CVS-P-24-SB01 Smart Bushing Current and Voltage Sensor