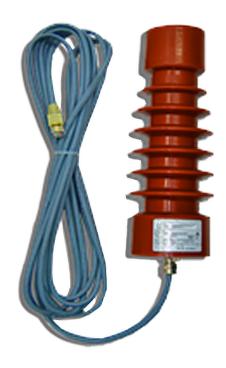

## **VS-24-I**

Voltage Sensor for indoor use

The VS-24-I is a 24 kV voltage sensor is for indoor use. It utilizes capacitive voltage sensing technology designed to cover a wide range of applications from metering-class measurements & analytics to protection.

# VS-24-I

Voltage Sensor for indoor use