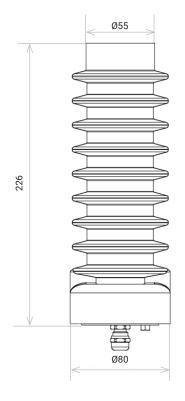

#### **VS-24-I current features**

| Rated insulation level                     | 24kV                   |     |
|--------------------------------------------|------------------------|-----|
| Power frequency withstand level            | 50kV                   |     |
| Basic impluse level                        | 125kV                  |     |
| Accuracy class *                           | For protection         | 3P  |
|                                            | For measurement        | 0.5 |
| Rated primary voltage, U <sub>pn</sub> *   | 20/√3 kV               |     |
| Maximum voltage, U <sub>m</sub>            | 24 kV                  |     |
| Rated secondary voltage, U <sub>sn</sub> * | 1 V                    |     |
| Rated voltage factor, K <sub>u</sub>       | 1.9 for 8h             |     |
| Nominal frequency                          | 50 / 60 Hz             |     |
| Nominal transformation ratio, $K_n$ *      | 20/√3 kV / 1 V         |     |
| Auxiliary Supply voltage                   | ±12 Vdc                |     |
| Max. Supply current                        | 15 mA                  |     |
| Creepage                                   | 372mm                  |     |
| Primary terminal capacity                  | 1 pF                   |     |
| Weight                                     | 1.6 kg (3.5 lbs)       |     |
| Applicable Standards                       | IEC 60044-7, IEC 60660 |     |
| Bandwidth (-3 dB)                          | 30 Hz – 20 kHz for VS  |     |
|                                            | 30 Hz - 5 kHz for CS   |     |
| Accuracy on harmonics                      | IEC 60044-8            |     |