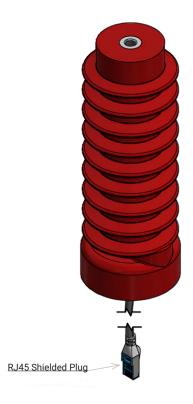

#### **VS-24-I current features**

| Rated insulation level                     | 24kV                   |     |
|--------------------------------------------|------------------------|-----|
| Power frequency withstand level            | 50kV                   |     |
| Basic impluse level                        | 125kV                  |     |
| Accuracy class *                           | For protection         | 3P  |
|                                            | For measurement        | 0.5 |
| Rated primary voltage, U <sub>pn</sub> *   | 20/√3 kV               |     |
| Maximum voltage, U <sub>m</sub>            | 24 kV                  |     |
| Rated secondary voltage, U <sub>sn</sub> * | 1 V                    |     |
| Rated voltage factor, K <sub>u</sub>       | 1.9 for 8h             |     |
| Nominal frequency                          | 50 / 60 Hz             |     |
| Nominal transformation ratio, $K_n$ *      | 20/√3 kV / 1 V         |     |
| Auxiliary Supply voltage                   | ±12 Vdc                |     |
| Max. Supply current                        | 15 mA                  |     |
| Creepage                                   | 372mm                  |     |
| Primary terminal capacity                  | 1 pF                   |     |
| Weight                                     | 1.6 kg (3.5 lbs)       |     |
| Applicable Standards                       | IEC 60044-7, IEC 60660 |     |
| Bandwidth (-3 dB)                          | 30 Hz – 20 kHz for VS  |     |
|                                            | 30 Hz - 5 kHz for CS   |     |
| Accuracy on harmonics                      | IEC 60044-8            |     |